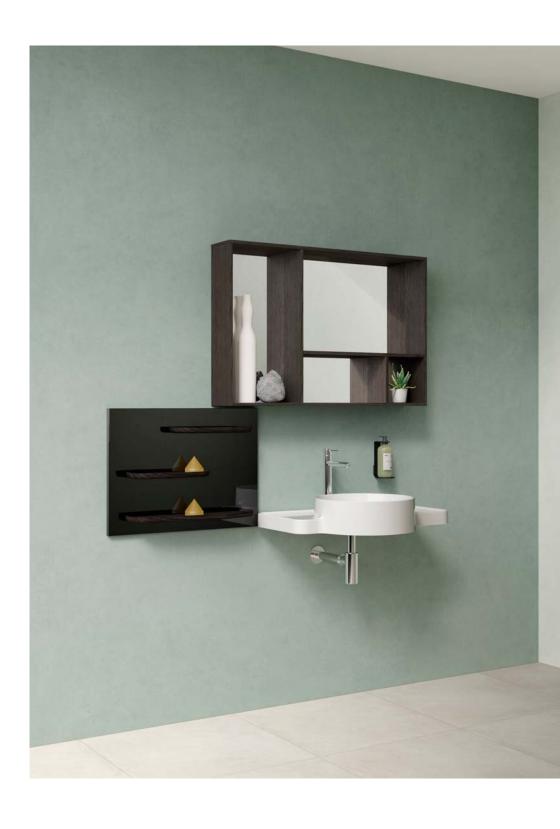

### More than a washbasin

A seamless fusion of bowl and vanity unit, the Voyage washbasin offers a convenient combination of dry, semiwet and wet areas. The ceramic surface provides hygiene and ease of cleaning.

The range also offers alternatives for public bathroom spaces by combining countertop washbasins with different type taps like wall-mounted, standard or floor-mounted taps.