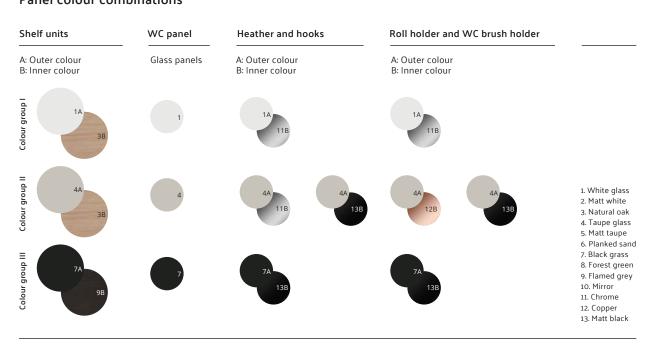

p basin



Washbasin unit with doors and shelves 130 cm

Left, for countertop basin



Washbasin unit with 2 drawers and shelf 100 cm

Right, for countertop basin



with doors 160 cm

Double, for countertop basin 62438



Washbasin unit

with doors and

Left, for countertop basin

shelves

100 cm

Washbasin unit with vanity and 2 drawers 100 cm

62450



Washbasin unit with vanity, 2 drawers and door 130 cm

62453

62420



Washbasin unit with 2 drawers and shelf 130 cm

Right, for countertop basin 62447





Lower unit with doors and shelves 130 cm



Lower unit with doors 160 cm

62462



Lower unit with door and shelves 100 cm

62456

62459

### Colours

### Ceramic sanitaryware



### White

### Bathroom furniture



### Furniture colour combinations



### Panel colour combinations



VitrA \* Arik Levy