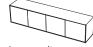

62450

Washbasin unit with vanity, 2 drawers and door 130 cm

62453

62420

Washbasin unit with 2 drawers and shelf 130 cm

Right, for countertop basin 62447

Lower unit with doors and shelves 130 cm

Lower unit with doors 160 cm

62462

Lower unit with door and shelves 100 cm

62456

62459