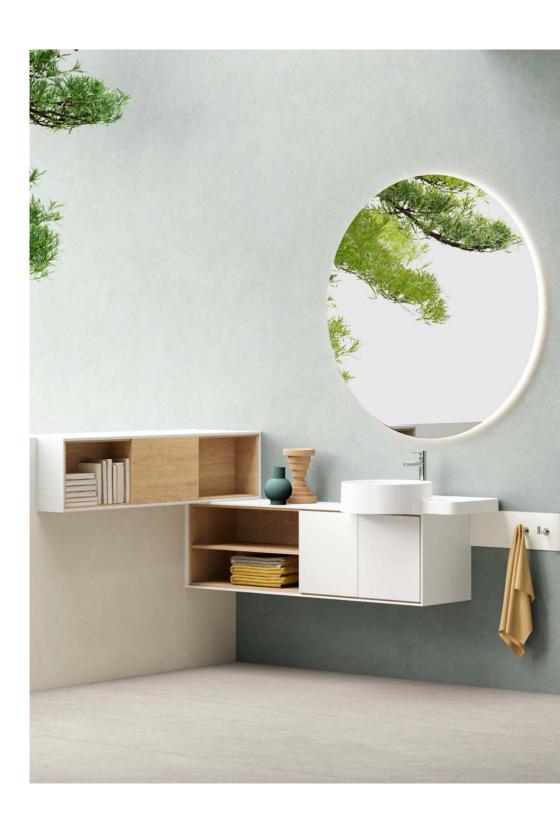

### More than a washbasin

A seamless fusion of bowl and vanity unit, the Voyage washbasin offers a convenient combination of dry, semiwet and wet areas. The ceramic surface provides hygiene and ease of cleaning.

The range also offers alternatives for public bathroom spaces by combining countertop washbasins with different type taps like wall-mounted, standard or floor-mounted taps.