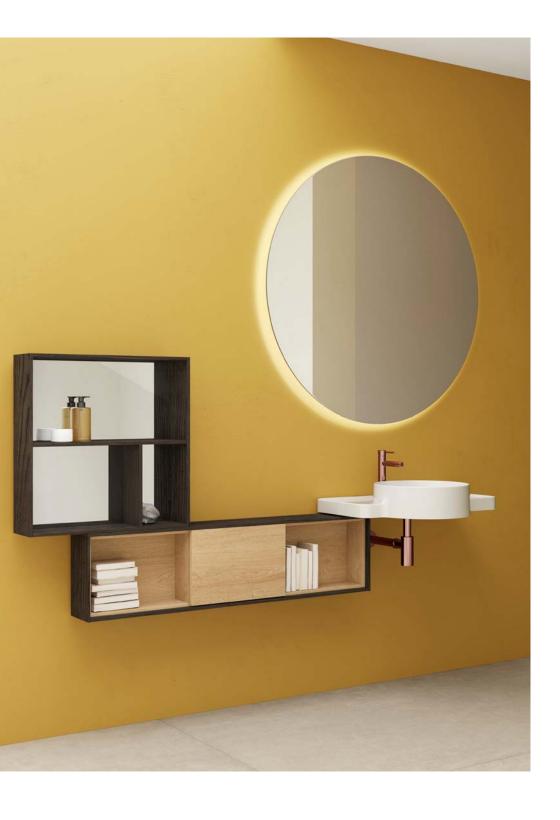

### More than a washbasin

A seamless fusion of bowl and vanity unit, the Voyage washbasin offers a convenient combination of dry, semiwet and wet areas. The ceramic surface provides hygiene and ease of cleaning.

The range also offers alternatives for public bathroom spaces by combining countertop washbasins with different type taps like wall-mounted, standard or floor-mounted taps.