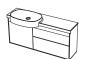

Washbasin units / Matt white - Natural oak

Washbasin unit with doors 60 cm

For countertop basin 62432

Washbasin unit with doors and 1 drawer 100 cm

Left, for countertop basin

Washbasin unit with doors and 1 drawer 130 cm

Left, for countertop basin

with doors and 1 drawer 160 cm

Left, for countertop basin

Washbasin unit with doors and shelves 130 cm

Left, for countertop basin

Washbasin unit with 2 drawers and shelf 100 cm

Right, for countertop basin