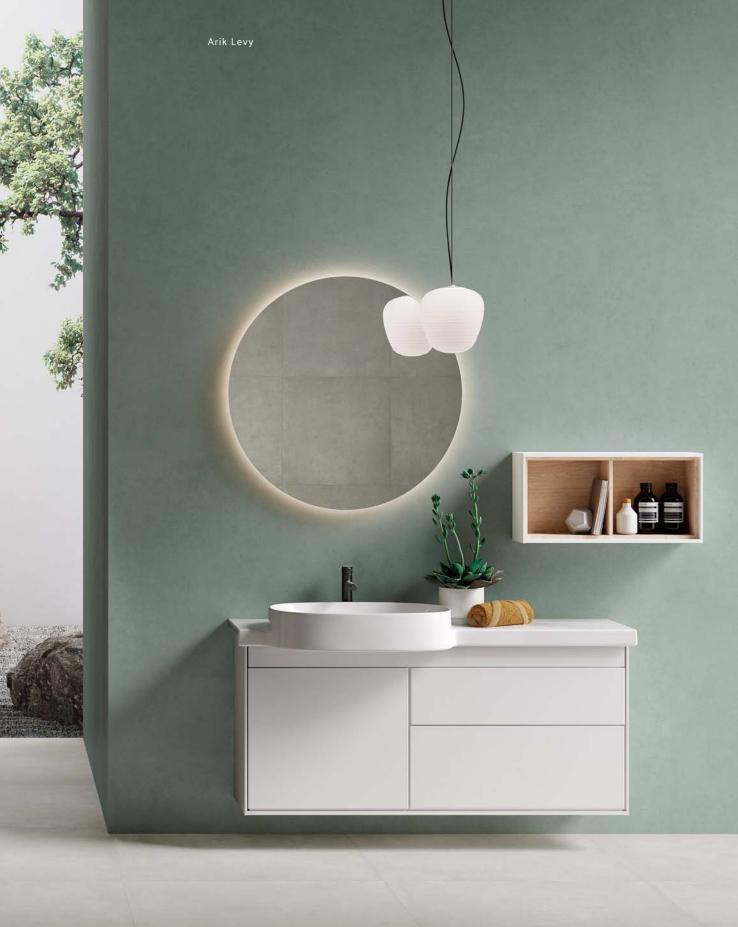

### More than a washbasin

A seamless fusion of bowl and vanity unit, the Voyage washbasin offers a convenient combination of dry, semiwet and wet areas. The ceramic surface provides hygiene and ease of cleaning.

The range also offers alternatives for public bathroom spaces by combining countertop washbasins with different type taps like wall-mounted, standard or floor-mounted taps.