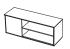

Left, for countertop basin

with doors and 1 drawer 160 cm

Left, for countertop basin

Washbasin unit with doors and shelves 130 cm

Left, for countertop basin

Washbasin unit with 2 drawers and shelf 100 cm

Right, for countertop basin

with doors 160 cm

Double, for countertop basin 62438

Washbasin unit

with doors and

Left, for countertop basin

shelves

100 cm

Washbasin unit with vanity and 2 drawers 100 cm