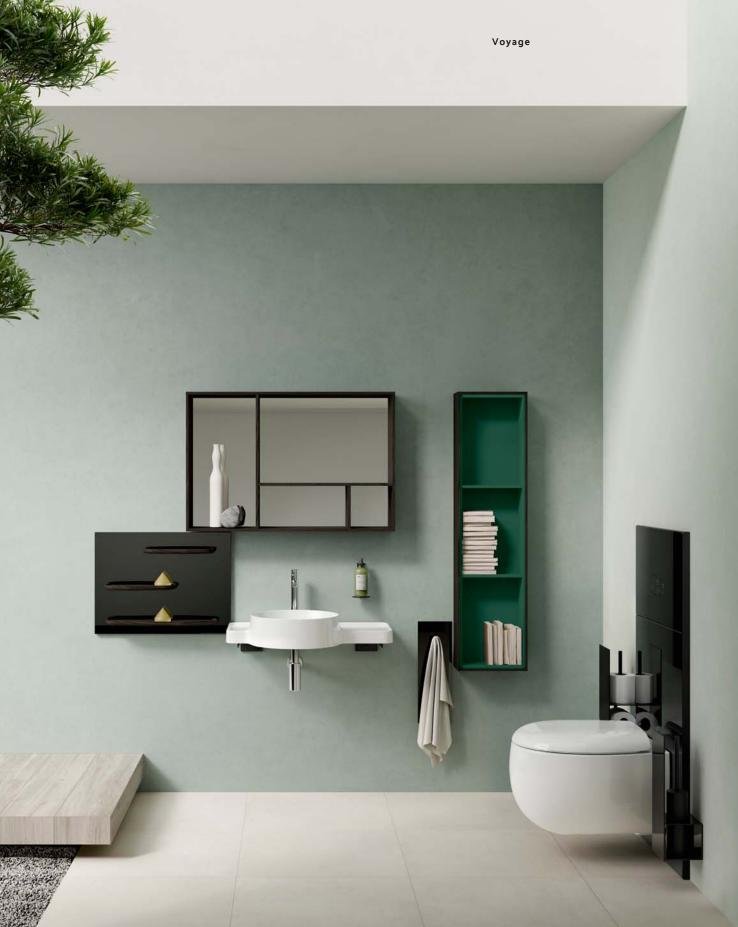

### Voyage

VitrA \* Arik LEVY

### A canvas for more

Voyage is designed as a toolbox. Extensive size and colour options allow users to construct their very different and preferred set-up. The bathroom can be seen as a blank canvas with Voyage offering surprisingly versatile options for creative minds in search of the most blissful spaces.

## A system that evolves

Voyage offers a system that evolves and adapts to changing needs and desires over time. It is easy to add and remove elements, each additional unit helping to transform the existing space for the next chapter of your life. This flexible, comprehensive system minimises the risk of mistakes and enables solutions to permanent and semi-permanent needs, always leading to a visually pleasing new result.