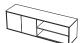

Washbasin units / Matt white - Natural oak

Washbasin unit with doors 60 cm

For countertop basin 62432

Washbasin unit with doors and 1 drawer 100 cm

Left, for countertop basin

Washbasin unit with doors and 1 drawer 130 cm