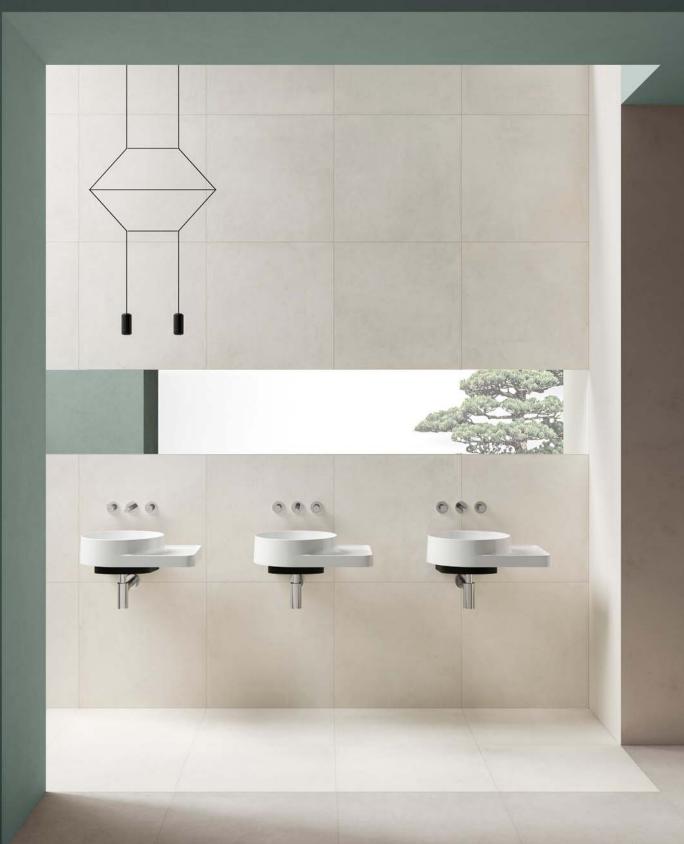

The range also offers alternatives for public bathroom spaces by combining countertop washbasins with different type taps like wall-mounted, standard or floor-mounted taps.