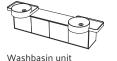

Washbasin units / Matt white - Natural oak

Washbasin unit with doors 60 cm

For countertop basin 62432

Washbasin unit with doors and 1 drawer 100 cm

Left, for countertop basin

Washbasin unit with doors and 1 drawer 130 cm