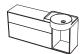

### Washbasins

Countertop washbasin 54 cm

Right 7223B403

Ceramic tray

7228B403

30 cm

Countertop washbasin 70 cm

7224B403

Vanity basin 100 cm

7220B403

Countertop washbasin 38 cm

7229B403

Vanity basin 130 cm

7221B403

Washbasin 70 cm

7227B403