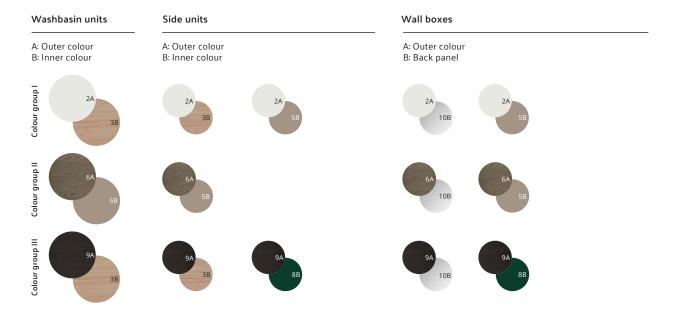

rawer 160 cm

Left, for countertop basin



Washbasin unit with doors and shelves 130 cm

Left, for countertop basin



Washbasin unit with 2 drawers and shelf 100 cm

Right, for countertop basin



with doors 160 cm

Double, for countertop basin 62438



Washbasin unit

with doors and

Left, for countertop basin

shelves

100 cm

Washbasin unit with vanity and 2 drawers 100 cm

62450



Washbasin unit with vanity, 2 drawers and door 130 cm

62453

62420



Washbasin unit with 2 drawers and shelf 130 cm

Right, for countertop basin 62447





Lower unit with doors and shelves 130 cm



Lower unit with doors 160 cm

62462



Lower unit with door and shelves 100 cm

62456

62459

### Colours

### Ceramic sanitaryware



### White

### Bathroom furniture



### Furniture colour combinations



### Panel colour combinations



VitrA \* Arik Levy