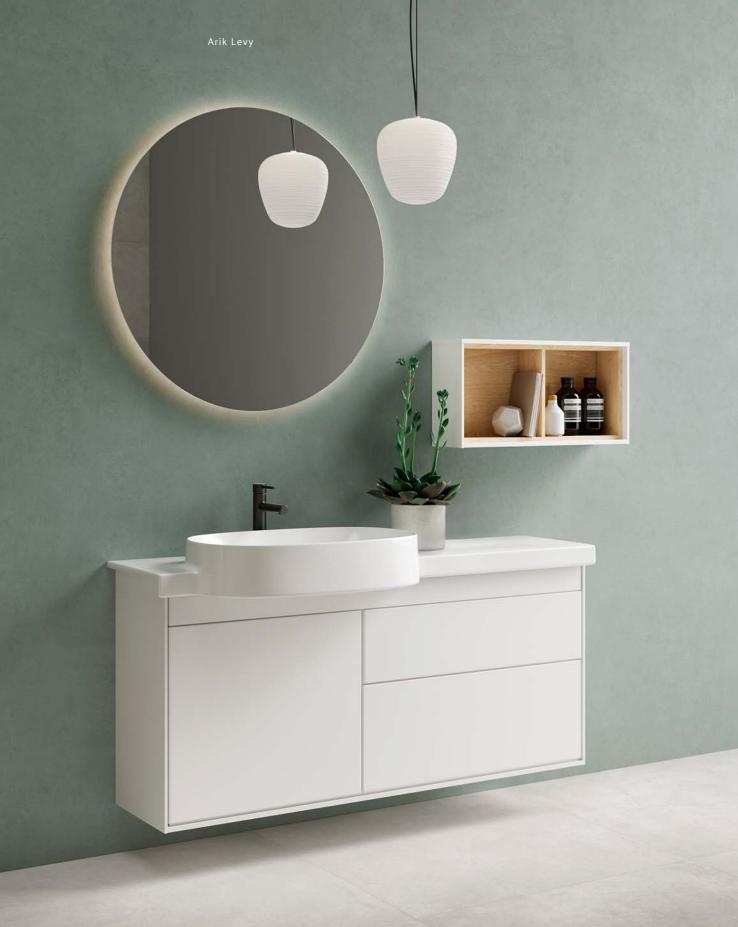

### More than a washbasin

A seamless fusion of bowl and vanity unit, the Voyage washbasin offers a convenient combination of dry, semiwet and wet areas. The ceramic surface provides hygiene and ease of cleaning.

The range also offers alternatives for public bathroom spaces by combining countertop washbasins with different type taps like wall-mounted, standard or floor-mounted taps.