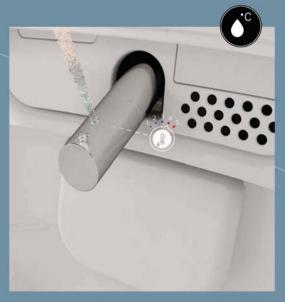

#### Adjustable water pressure

Five different levels of water pressure offer a thorough and pampering wash.

Adjustable nozzle position
Perfect cleansing by adjusting the nozzle back and forth.

Adjustable water temperature

Five different water temperature settings offer a more comfortable cleansing ritual.