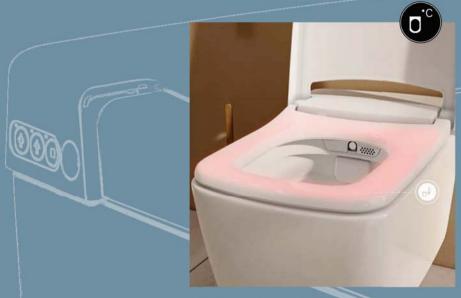

#### Adjustable water pressure

Five different levels of water pressure offer a thorough and pampering wash.

Adjustable nozzle position
Perfect cleansing by adjusting the nozzle back and forth.

Adjustable water temperature

Five different water temperature settings offer a more comfortable cleansing ritual.