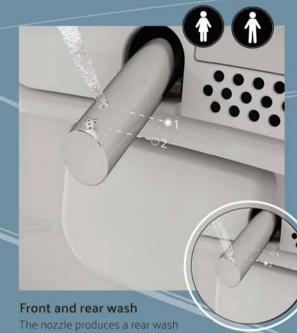

## V-Care Smart Toilet Prime Personal hygiene features Every detail is designed for personal hygiene and well-beirg.

suitable for all, as well as a gentler front wash as a bidet for women.

## Oscillating wash

The bidet nozzle moves back and forth for a thorough clean over a larger area.