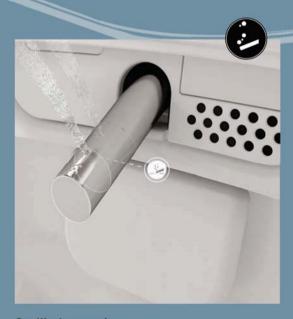

## Oscillating wash

The bidet nozzle moves back and forth for a thorough clean over a larger area.