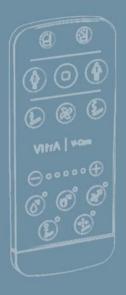

## Open/close lid and seat

The lid and seat can also be opened and closed by remote control or mobile app, with no need to touch the seat.