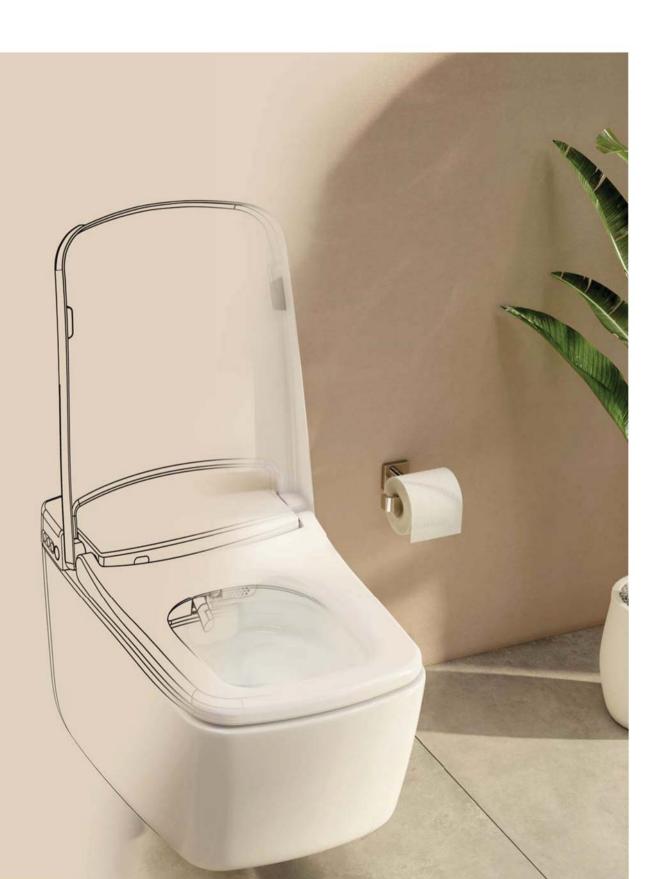

## A smart toilet engineered as a design icon

Designed by Arik Levy in collaboration with the Design Studio VitrA and Innovation Center, the V-Care Smart Toilet Prime exemplifies the perfect integration of bathroom design and sophisticated technology, which pampers while it delivers the ultimate in personal hygiene.

## Prime

The V-Care Smart Toilet Prime is available in two variants: wall-hung and floor-standing