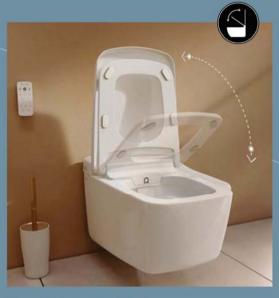

## Auto open/close lid

The motion sensor automatically raises the lid on detecting your approach, eliminating the need to touch it.

## Open/close lid and seat

The lid and seat can also be opened and closed by remote control or mobile app, with no need to touch the seat.