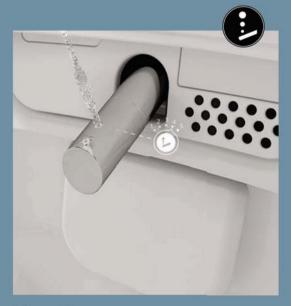

#### Adjustable water pressure

Five different levels of water pressure offer a thorough and pampering wash.

Adjustable nozzle position
Perfect cleansing by adjusting the nozzle back and forth.

Adjustable water temperature

Five different water temperature settings offer a more comfortable cleansing ritual.