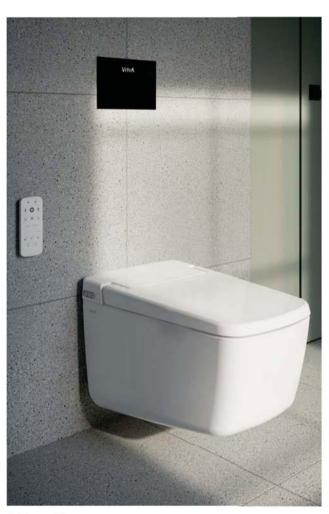

## Prime

The V-Care Smart Toilet Prime is available in two variants: wall-hung and floor-standing

## Night light

The LED night light is automatically activated when the ambient light levels fall.

VitrA V-Care Smart Toilet Prime enhances your toilet experience with technology, including remote control and a mobile app. It provides full control of your hygiene with its touch-free use and keeps your personalised settings for V-Care in the app.