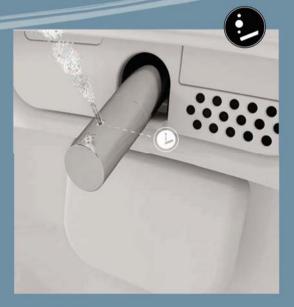

#### Massage wash

The water pressure alternates between gentle and firm for a massaging wash.