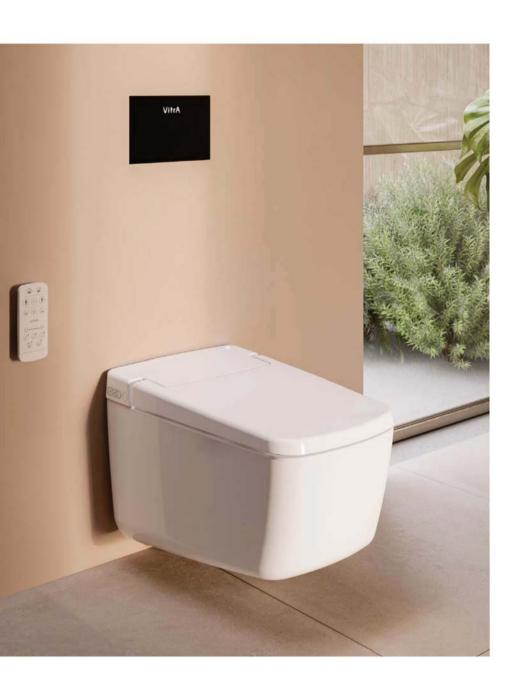

## Open/close lid and seat

The lid and seat can also be opened and closed by remote control or mobile app, with no need to touch the seat.

## Night light

The LED night light is automatically activated when the ambient light levels fall.

VitrA V-Care Smart Toilet Prime enhances your toilet experience with technology, including remote control and a mobile app. It provides full control of your hygiene with its touch-free use and keeps your personalised settings for V-Care in the app.