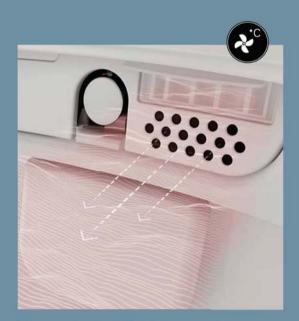

#### Dryer and adjustable air temperature

After washing, the warm-air dryer provides fast and gentle drying. Also, free yourself from toilet roll. Five different levels of air temperature settings offer more comfortable drying.