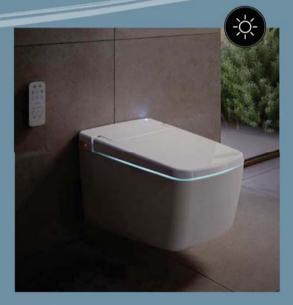

## Night light

The LED night light is automatically activated when the ambient light levels fall.

VitrA V-Care Smart Toilet Prime enhances your toilet experience with technology, including remote control and a mobile app. It provides full control of your hygiene with its touch-free use and keeps your personalised settings for V-Care in the app.