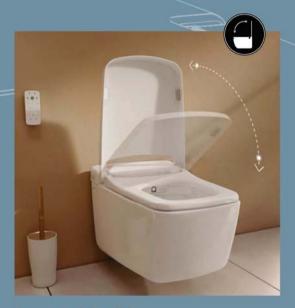

## Auto open/close lid

The motion sensor automatically raises the lid on detecting your approach, eliminating the need to touch it.