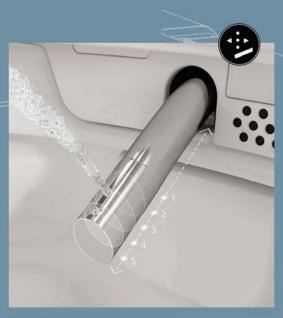

#### Adjustable water pressure

Five different levels of water pressure offer a thorough and pampering wash.

Adjustable nozzle position
Perfect cleansing by adjusting the nozzle back and forth.

Adjustable water temperature

Five different water temperature settings offer a more comfortable cleansing ritual.

## Oscillating wash

The bidet nozzle moves back and forth for a thorough clean over a larger area.

#### Massage wash

The water pressure alternates between gentle and firm for a massaging wash.