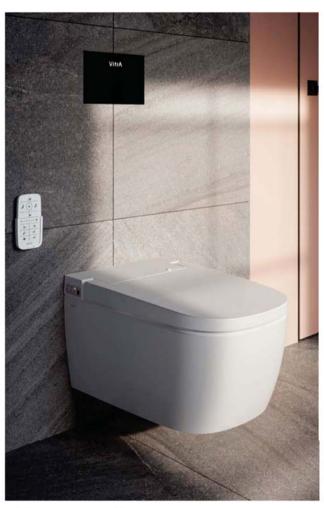

## Prime

The V-Care Smart Toilet Prime is available in two variants: wall-hung and floor-standing

## Night light

The LED night light is automatically activated when the ambient light levels fall.

VitrA V-Care Smart Toilet Prime enhances your toilet experience with technology, including remote control and a mobile app. It provides full control of your hygiene with its touch-free use and keeps your personalised settings for V-Care in the app.