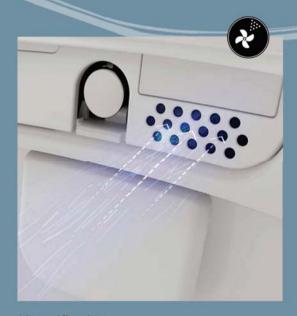

## Air purification

Thanks to powerful deodoriser filters, the air is freshened around the toilet.