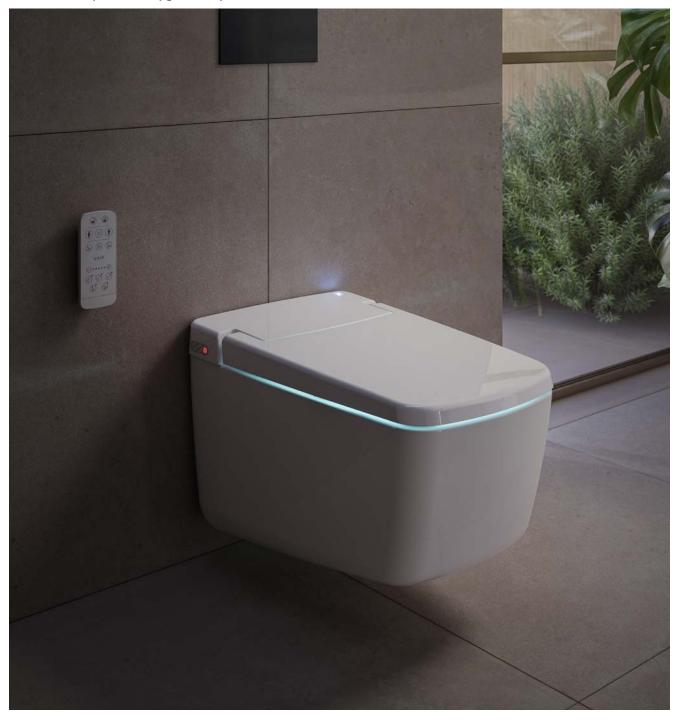

## A smart toilet engineered as a design icon

Designed by Arik Levy in collaboration with the Design Studio VitrA and Innovation Center, the V-Care Smart Toilet Prime exemplifies the perfect integration of bathroom design and sophisticated technology, which pampers while it delivers the ultimate in personal hygiene.

## Prime

The V-Care Smart Toilet Prime is available in two variants: wall-hung and floor-standing

## Night light

The LED night light is automatically activated when the ambient light levels fall.

VitrA V-Care Smart Toilet Prime enhances your toilet experience with technology, including remote control and a mobile app. It provides full control of your hygiene with its touch-free use and keeps your personalised settings for V-Care in the app.