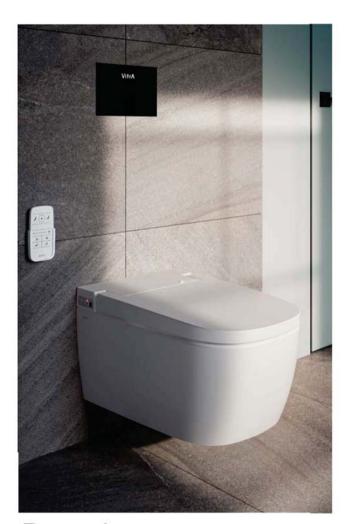

## Prime

The V-Care Smart Toilet Prime is available in two variants: wall-hung and floor-standing

## Night light

The LED night light is automatically activated when the ambient light levels fall.

VitrA V-Care Smart Toilet Prime enhances your toilet experience with technology, including remote control and a mobile app. It provides full control of your hygiene with its touch-free use and keeps your personalised settings for V-Care in the app.