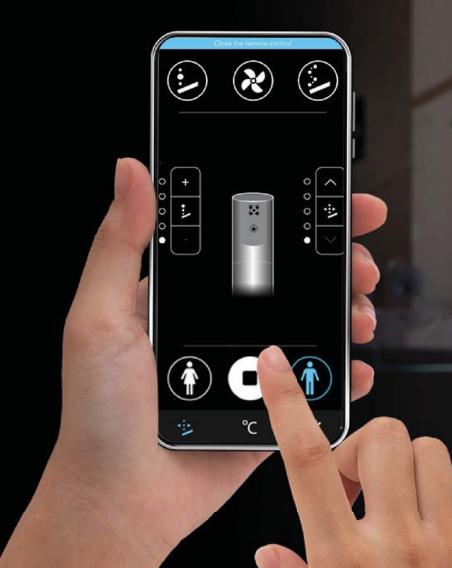

## Night light

The LED night light is automatically activated when the ambient light levels fall.

VitrA V-Care Smart Toilet Prime enhances your toilet experience with technology, including remote control and a mobile app. It provides full control of your hygiene with its touch-free use and keeps your personalised settings for V-Care in the app.