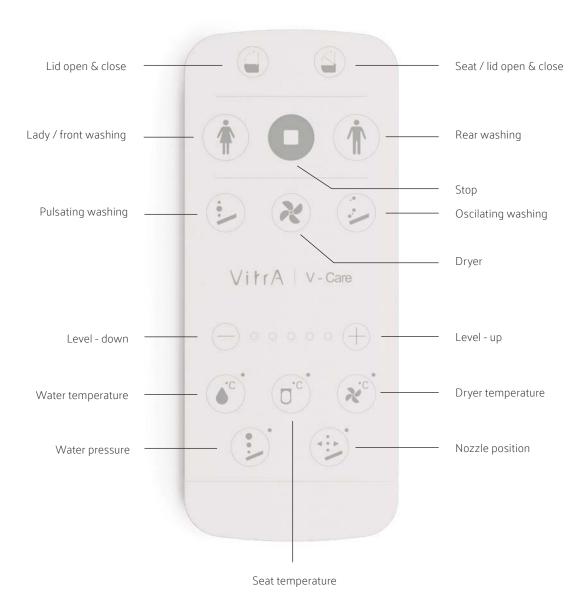

## V-Care Smart Toilet Prime Personal hygiene features Every detail is designed for personal hygiene and well-beirg.

suitable for all, as well as a gentler front wash as a bidet for women.

#### Adjustable water pressure

Five different levels of water pressure offer a thorough and pampering wash.

Adjustable nozzle position
Perfect cleansing by adjusting the nozzle back and forth.

Adjustable water temperature

Five different water temperature settings offer a more comfortable cleansing ritual.

## Oscillating wash

The bidet nozzle moves back and forth for a thorough clean over a larger area.

#### Massage wash

The water pressure alternates between gentle and firm for a massaging wash.

## Adjustable seat temperature

The seat has a choice of five temperature settings to complete your comfort.

#### Dryer and adjustable air temperature

After washing, the warm-air dryer provides fast and gentle drying. Also, free yourself from toilet roll. Five different levels of air temperature settings offer more comfortable drying.

## Auto open/close lid

The motion sensor automatically raises the lid on detecting your approach, eliminating the need to touch it.

## Open/close lid and seat

The lid and seat can also be opened and closed by remote control or mobile app, with no need to touch the seat.